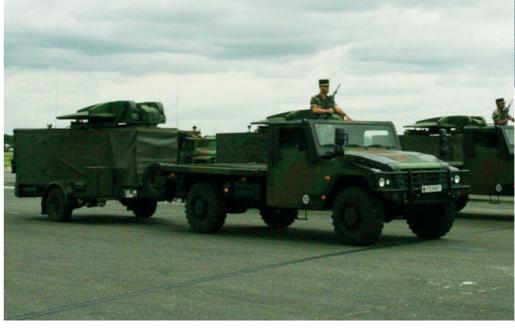

## *Soframe*

DEFENCE

RP 3.5
Multipurpose trailer

29 rue du 14 juillet 67980 - Hangenbieten FRANCE

Tel.: +33 3 88 48 53 00 www.soframe.com

Ground clearance 370 mm

\$50frame

It is composed of a welded high yield strength steel chassis and two landing legs for stabilisation.

This trailer also has running gear with two independent arms, pneumatic suspension, ABS, blackout, a jockey wheel and a spare wheel.

Payload: 2 400 kg

NATO type D76 towing ring

Electricity: 24 V Compliant with NATO standards

Tyres: 235/75 R 17.5

**GVWR: 3.5 t** 

**Suspension: Pneumatic** 

The RP 3.5 trailer can be transported by air, sea and rail.

Performance, versatility, robustness, durability and transportability are the key qualities of our trailers.

The RP 3.5 multi-purpose trailer embodies these

It can be used to transport specific payloads within the dimensions of its base platform (3600 x 1400 mm) and up to the limit of its GVWR on roads and tracks.

characteristics.

**DEFENCE** www.soframe.com