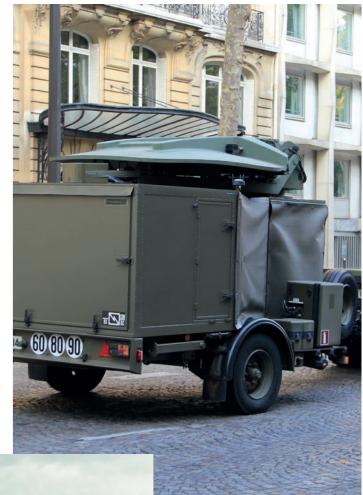

## *Soframe*

DEFENCE

RP 3.5
Multipurpose trailer

29 rue du 14 juillet 67980 - Hangenbieten FRANCE

Tel.: +33 3 88 48 53 00 www.soframe.com

Ground clearance 370 mm

\$50frame

It is composed of a welded high yield strength steel chassis and two landing legs for stabilisation.

This trailer also has running gear with two independent arms, pneumatic suspension, ABS, blackout, a jockey wheel and a spare wheel.

Payload: 2 400 kg

NATO type D76 towing ring

Electricity: 24 V Compliant with NATO standards

Tyres: 235/75 R 17.5

**GVWR: 3.5 t** 

**Suspension: Pneumatic** 

The RP 3.5 trailer can be transported by air, sea and rail.

Performance, versatility, robustness, durability and transportability are the key qualities of our trailers.

The RP 3.5 multi-purpose trailer embodies these

It can be used to transport specific payloads within the dimensions of its base platform (3600 x 1400 mm) and up to the limit of its GVWR on roads and tracks.

characteristics.

**DEFENCE** www.soframe.com