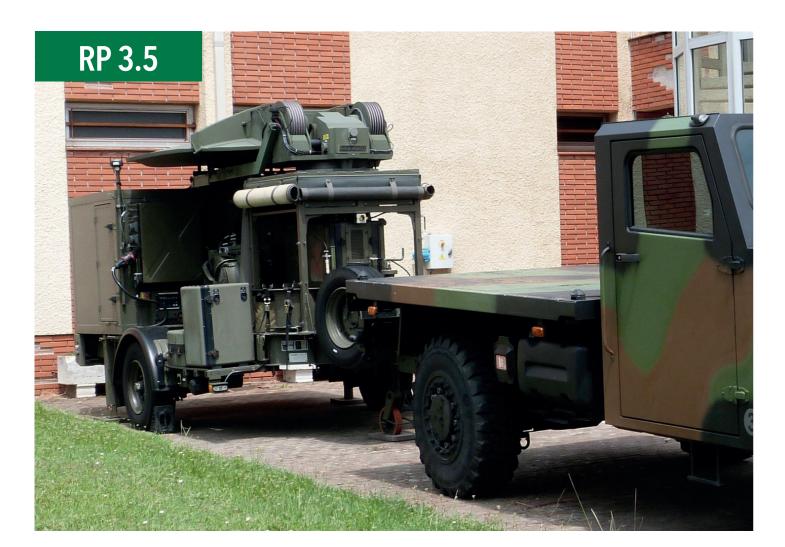

## *Soframe*

DEFENCE

RP 3.5
Multipurpose trailer

29 rue du 14 juillet 67980 - Hangenbieten FRANCE

Tel.: +33 3 88 48 53 00 www.soframe.com

Ground clearance 370 mm

\$50frame

It is composed of a welded high yield strength steel chassis and two landing legs for stabilisation.

This trailer also has running gear with two independent arms, pneumatic suspension, ABS, blackout, a jockey wheel and a spare wheel.

Payload: 2 400 kg

NATO type D76 towing ring

Electricity: 24 V Compliant with NATO standards

Tyres: 235/75 R 17.5

**GVWR: 3.5 t** 

**Suspension: Pneumatic** 

The RP 3.5 trailer can be transported by air, sea and rail.

Performance, versatility, robustness, durability and transportability are the key qualities of our trailers.

The RP 3.5 multi-purpose trailer embodies these

It can be used to transport specific payloads within the dimensions of its base platform (3600 x 1400 mm) and up to the limit of its GVWR on roads and tracks.

characteristics.

**DEFENCE** www.soframe.com