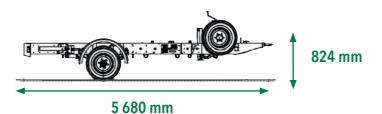

## *Soframe*

DEFENCE

RP 3.5
Multipurpose trailer

29 rue du 14 juillet 67980 - Hangenbieten FRANCE

Tel.: +33 3 88 48 53 00 www.soframe.com

Ground clearance 370 mm

\$50frame

It is composed of a welded high yield strength steel chassis and two landing legs for stabilisation.

This trailer also has running gear with two independent arms, pneumatic suspension, ABS, blackout, a jockey wheel and a spare wheel.

Payload: 2 400 kg

NATO type D76 towing ring

Electricity: 24 V Compliant with NATO standards

Tyres: 235/75 R 17.5

**GVWR: 3.5 t** 

**Suspension: Pneumatic** 

The RP 3.5 trailer can be transported by air, sea and rail.

Performance, versatility, robustness, durability and transportability are the key qualities of our trailers.

The RP 3.5 multi-purpose trailer embodies these

It can be used to transport specific payloads within the dimensions of its base platform (3600 x 1400 mm) and up to the limit of its GVWR on roads and tracks.

characteristics.

**DEFENCE** www.soframe.com